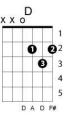

## YOU BETTER BE HOME SOON **BY CROWDED HOUSE**

F

Key: C Chord progression: 1 - 6m - 5 - 4 +С Am G Somewhere deep inside something's got a hold on you Am G F С And it's pushing me aside see it stretch on forever C C7 F I know I'm right for the first time in my life CG G That's why I tell you you'd better be home soon С Am G F Stripping back the coats of lies and deception С G F Am Back to nothingness like a week in the desert C C7 F I know I'm right for the first time in my life С G That's why I tell you you'd better be home soon