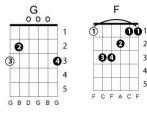

## YOU BETTER BE HOME SOON **BY CROWDED HOUSE**

F

Key: C Chord progression: 1 - 6m - 5 - 4 +С Am G Somewhere deep inside something's got a hold on you Am G F С And it's pushing me aside see it stretch on forever C C7 F I know I'm right for the first time in my life CG G That's why I tell you you'd better be home soon С Am G F Stripping back the coats of lies and deception С G F Am Back to nothingness like a week in the desert C C7 F I know I'm right for the first time in my life С G That's why I tell you you'd better be home soon