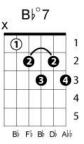

## Careless love Ray Charles

Capo 1<sup>st</sup> fret Key: Ab D7 G G Well I say love ..... love careless love Shift to A G D E7 А Well I say love.... love careless love Back to G G Cmaj7 Bbdim7 G7 G D G Love please tell me what have I done for you to hurt all in fun G D7 G Well you know that I once was blind and now I see G E7 A D I say that I once was blind and now I see Cmai7 G7 Bbdim7 G G D G You know I once was blind but I'm so glad so glad I see that that old love has made a fool of me G D7 G Well you know what a big fool I have been G E7 D А Well you know what a big fool I have been Cmai7 Bbdim7 G G7 G D G Let me what what oh what a big fool that I have been but I be I be one all over again G D7 G G E7 A D G G7 Cmaj7 Bbdim7 Well if I could moan if I could moan like a moanin' dove G G You I'd moan for everyone in love G D G Well I say love..... love careless love.....