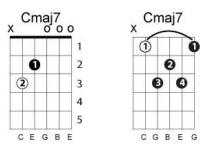

## Careless love Ray Charles

Capo 1<sup>st</sup> fret Key: Ab D7 G G Well I say love ..... love careless love Shift to A G D E7 А Well I say love.... love careless love Back to G G Cmaj7 Bbdim7 G7 G D G Love please tell me what have I done for you to hurt all in fun G D7 G Well you know that I once was blind and now I see G E7 A D I say that I once was blind and now I see Cmai7 G7 Bbdim7 G G D G You know I once was blind but I'm so glad so glad I see that that old love has made a fool of me G D7 G Well you know what a big fool I have been G E7 D А Well you know what a big fool I have been Cmai7 Bbdim7 G G7 G D G Let me what what oh what a big fool that I have been but I be I be one all over again G D7 G G E7 A D G G7 Cmaj7 Bbdim7 Well if I could moan if I could moan like a moanin' dove G G You I'd moan for everyone in love G D G Well I say love..... love careless love.....