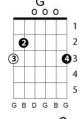

## Eternal flame Bangles

Intro:

G Gsus4 G Gsus4

Key: G; chord progression: 1 - 6m(7) - 4 - 5

Em7 C

Close your eyes, give me your hand, darling.

С

you feel my heart beating,