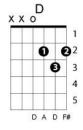

## Eternal flame Bangles

Intro:

G Gsus4 G Gsus4

Key: G; chord progression: 1 - 6m(7) - 4 - 5

Em7 C

Close your eyes, give me your hand, darling.

С

you feel my heart beating,