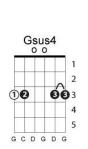

## Eternal flame Bangles

Intro:

G Gsus4 G Gsus4

Key: G; chord progression: 1 - 6m(7) - 4 - 5

Em7 C

Close your eyes, give me your hand, darling.

С

you feel my heart beating,