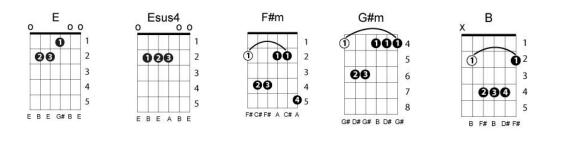

Ferry cross the Mersey Gerry and the Pacemakers

key: E chord progression: 1 – 3m – 2m – 5 -

intro: E Esus4 E Esus4

E Esus4 E Esus4 E E Esus4 E Life goes on day after day Hearts torn in every way G#m F#m Е B So ferry 'cross the Mersey 'cause this land's the place I love and here I'll stay Esus4 E Esus4 E Esus4 E Esus4 E People they rush everywhere Each with their own secret care G#m F#m В E So ferry 'cross the Mersey and always take me there The place I love F#m Е F#m E People around every corner They seem to smile and say G#m F#m F#m В We don't care what your name is boy We'll never turn you away E Esus4 Esus4 E E Esus4 E So I'll continue to say Here I always will stay G#m F#m В So ferry 'cross the Mersey 'cause this land's the place I love and here I'll stay and here I'll stay Here I'll stay