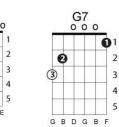

"Go Away Little Girl"

GERRY GOFFIN CAROLE KING

Key: G Chord progression: 1 - 6m - 2m - 5 G Em Go away little girl Go away little girl D Em Am G Bm I'm not supposed to be alone with you Oh yes I know that your lips are sweet Em Am D D7 Em Am D But our lips must never meet I belong to somebody else and I must be true. G Em Go away little girl Go away little girl G G7 Am D Εm Am It's hurting me more each minute that you delay When you are near me like this Bm Em Am C G You're much too hard to resist So go away little girl before I beg you to stay.