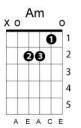

"Go Away Little Girl"

GERRY GOFFIN CAROLE KING

Key: G Chord progression: 1 - 6m - 2m - 5 G Em Go away little girl Go away little girl D Em Am G Bm I'm not supposed to be alone with you Oh yes I know that your lips are sweet Em Am D D7 Em Am D But our lips must never meet I belong to somebody else and I must be true. G Em Go away little girl Go away little girl G G7 Am D Εm Am It's hurting me more each minute that you delay When you are near me like this Bm Em Am C G You're much too hard to resist So go away little girl before I beg you to stay.