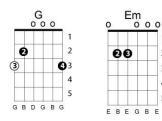

: G Chord progression: 1 - 6m - 2m - 5 G Em Go away little girl Go away little girl D Em Am G Bm I'm not supposed to be alone with you Oh yes I know that your lips are sweet Em Am D D7 Em Am D But our lips must never meet I belong to somebody else and I must be true. G Em Go away little girl Go away little girl G G7 Am D Εm Am It's hurting me more each minute that you delay When you are near me like this Bm Em Am C G You're much too hard to resist So go away little girl before I beg you to stay.

Εm G Go away little girl Go away little girl G G7 D Em Am Am It's hurting me more each minute that you delay When you are near me like this

Bm Em Am С G You're much too hard to resist Let's call it a day little girl before I beg you to stay.

Em

000

go away (little girl) go away (little girl)





2

3

4

5