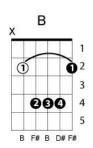

Hey baby By Bruce Channel

Key: E

Chord progression: 4 - 5(7) of 5 - 1 of 5 - 1

Intro

A F#7 B E A F#7 B E A F#7 B A F#7 B

A D A

A F#7 B E A F#7 B E A F#7 B E A F#7 B E Hey, hey baby! I want to know if you'll be my girl

A F#7 B E A F#7 B E A D A Hey, hey baby! I want to know if you'll be my girl D

When I saw you walking down the street I said that's a kind of girl I'd like to meet D E E7

She's so pretty, Lord she's fine I'm gonna make her mine all mine

A F#7 B E A F#7 B E A D A Hey, hey baby! I want to know if you'll be my girl F#7 B

When you turned and walked away  $\;$  That's when I want to say E  $\;$  A

C'mon baby, give me a whirl I want to know if you'll be my girl

A F#7 B E A F7 B E A F B E A D A Hey, hey baby! I want to know if you'll be my girl

Hey baby (cont.)

F#7

When you turned and walked away That's when I want to say E A

C'mon baby, give me a whirl I want to know if you'll be my girl

A F#7 B E A F#7 B E A D A Hey, hey baby! I want to know if you'll be my girl A F#7 B E

Hey, hey hey hey, baby

C'mon, baby now.....