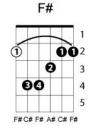

Hey baby By Bruce Channel

Key: E

Chord progression: 4 - 5(7) of 5 - 1 of 5 - 1

Intro

A F#7 B E A F#7 B E A F#7 B A F#7 B

A D A

A F#7 B E A F#7 B E A F#7 B E A F#7 B E Hey, hey baby! I want to know if you'll be my girl

A F#7 B E A F#7 B E A D A Hey, hey baby! I want to know if you'll be my girl D

When I saw you walking down the street I said that's a kind of girl I'd like to meet D E E7

She's so pretty, Lord she's fine I'm gonna make her mine all mine

A F#7 B E A F#7 B E A D A Hey, hey baby! I want to know if you'll be my girl F#7 B

When you turned and walked away  $\;$  That's when I want to say E  $\;$  A

C'mon baby, give me a whirl I want to know if you'll be my girl

A F#7 B E A F7 B E A F B E A D A Hey, hey baby! I want to know if you'll be my girl

Hey baby (cont.)

F#7

When you turned and walked away That's when I want to say E A

C'mon baby, give me a whirl I want to know if you'll be my girl

A F#7 B E A F#7 B E A D A Hey, hey baby! I want to know if you'll be my girl A F#7 B E

Hey, hey hey hey, baby

C'mon, baby now.....