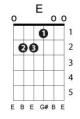

Hey baby By Bruce Channel

Key: E

Chord progression: 4 - 5(7) of 5 - 1 of 5 - 1

Intro

A F#7 B E A F#7 B E A F#7 B A F#7 B

A D A

A F#7 B E A F#7 B E A F#7 B E A F#7 B E Hey, hey baby! I want to know if you'll be my girl

A F#7 B E A F#7 B E A D A Hey, hey baby! I want to know if you'll be my girl D

When I saw you walking down the street I said that's a kind of girl I'd like to meet D E E7

She's so pretty, Lord she's fine I'm gonna make her mine all mine

A F#7 B E A F#7 B E A D A Hey, hey baby! I want to know if you'll be my girl F#7 B

When you turned and walked away  $\;$  That's when I want to say E  $\;$  A

C'mon baby, give me a whirl I want to know if you'll be my girl

A F#7 B E A F7 B E A F B E A D A Hey, hey baby! I want to know if you'll be my girl

Hey baby (cont.)

F#7

When you turned and walked away That's when I want to say E A

C'mon baby, give me a whirl I want to know if you'll be my girl

A F#7 B E A F#7 B E A D A Hey, hey baby! I want to know if you'll be my girl A F#7 B E

Hey, hey hey hey, baby

C'mon, baby now.....