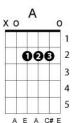

Hey baby By Bruce Channel

Key: E

Chord progression: 4 - 5(7) of 5 - 1 of 5 - 1

Intro

A F#7 B E A F#7 B E A F#7 B A F#7 B

A D A

A F#7 B E A F#7 B E A F#7 B E A F#7 B E Hey, hey baby! I want to know if you'll be my girl

A F#7 B E A F#7 B E A D A Hey, hey baby! I want to know if you'll be my girl D

When I saw you walking down the street I said that's a kind of girl I'd like to meet D E E7

She's so pretty, Lord she's fine I'm gonna make her mine all mine

A F#7 B E A F#7 B E A D A Hey, hey baby! I want to know if you'll be my girl F#7 B

When you turned and walked away  $\;$  That's when I want to say E  $\;$  A

C'mon baby, give me a whirl I want to know if you'll be my girl

A F#7 B E A F7 B E A F B E A D A Hey, hey baby! I want to know if you'll be my girl

Hey baby (cont.)

F#7

When you turned and walked away That's when I want to say E A

C'mon baby, give me a whirl I want to know if you'll be my girl

A F#7 B E A F#7 B E A D A Hey, hey baby! I want to know if you'll be my girl A F#7 B E

Hey, hey hey hey, baby

C'mon, baby now.....