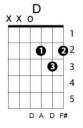

Hey baby By Bruce Channel

Key: E

Chord progression: 4 - 5(7) of 5 - 1 of 5 - 1

Intro

A F#7 B E A F#7 B E A F#7 B A F#7 B

A D A

A F#7 B E A F#7 B E A F#7 B E A F#7 B E Hey, hey baby! I want to know if you'll be my girl

A F#7 B E A F#7 B E A D A Hey, hey baby! I want to know if you'll be my girl D

When I saw you walking down the street I said that's a kind of girl I'd like to meet D E E7

She's so pretty, Lord she's fine I'm gonna make her mine all mine

A F#7 B E A F#7 B E A D A Hey, hey baby! I want to know if you'll be my girl F#7 B

When you turned and walked away  $\;$  That's when I want to say E  $\;$  A

C'mon baby, give me a whirl I want to know if you'll be my girl

A F#7 B E A F7 B E A F B E A D A Hey, hey baby! I want to know if you'll be my girl

Hey baby (cont.)

F#7

When you turned and walked away That's when I want to say E A

C'mon baby, give me a whirl I want to know if you'll be my girl

A F#7 B E A F#7 B E A D A Hey, hey baby! I want to know if you'll be my girl A F#7 B E

Hey, hey hey hey, baby

C'mon, baby now.....