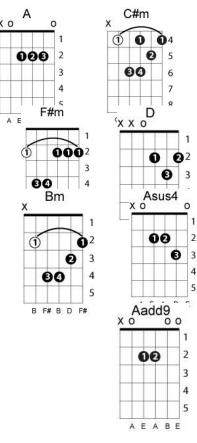

```
I need you
                      The Beatles
Key: A chord progression: 1 - 4 - 1 - 4 - 6m - 3m - 6m - 2m
intro:
A Aadd9 Asus4 A
Verse 1:
                   A Aadd9 Asus4
You don't realize how much I need you
                          A A7
                 D
                                   Asus4
Love you all the time and never leave you
Chorus:
    F#m
                    C#m
Please come on back to me
F#m
I'm lonely as can be
 A Aadd9 A
I need you
Verse 2:
                     A Aadd9 Asus4
Said you had a thing or two to tell me
                  A A7 Asus4 A
A D
How was I to know you would upset me
Chorus:
 F#m
I didn't realize
   F#m
As I looked into your eyes
A Aadd9 A
You told me
Bridge:
 Oh yes you told me
You don't want my lovin' anymore
               D
 That's when it hurt me
                  в7
And feeling like this, I just can't go on any more
                      A Aadd9 Asus4
             D
Please remember how I feel about you
A D A A7 Asus4 A
I could never really live without you
Chorus:
  F#m
So come on back and see
F#m
Just what you mean to me
 A Aadd9 A
I need you
Bridge:
  Oh yes you told me
You don't want my lovin' anymore
              D
  That's when it hurt me
                    в7
And feeling like this, I just can't go on any more
                      A Aadd9 Asus4 A
             D
Please remember how I feel about you
A D A A7
                                Asus4 A
```