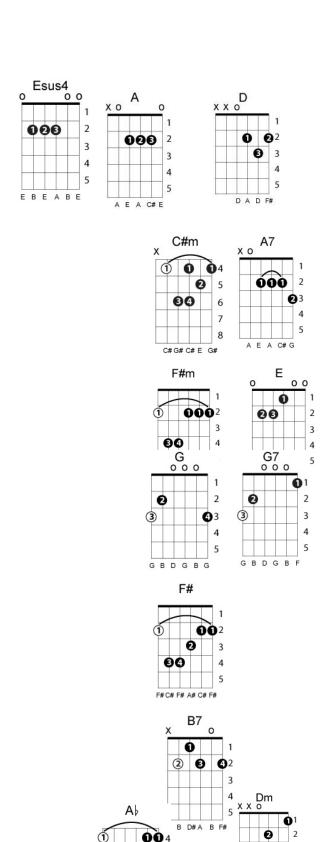

I Saw Her Again Mamas & the Papas (John Phillips / Denny Doherty) Key: A Esus4 [N.C.] ///////// A A7/G D I saw her again last night Α C#m/F#m/E7 And you know that I should A7/G E7 To string her along's just not right A C#m F#m E If I couldn't I wou.....ldn't **B**7 E But what can I do, I'm lonely too C#m7 F#m F A And it makes me feel so good to know (and it makes me feel... I'm in way over my head Now she thinks that I love her Because that's what I said Though I never think of her Ab Every time I see that girl You know I wanna lay down and die Gb Ab But I really need that girl Oh, I'm livin' a lie (though I'm livin' a lie) G#m В It makes me wanna cry chorus