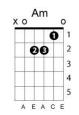

In the still of the night Five Satins Key: C Chord progression: 1 - 6m - 4 - 5(7)Intro: C Am F G7 (3x)Am G7 С F In the still of the night I held you held you tight Am F G7 С cause I love love you so promise I'll never let you go F C С in the still of the night Chorus: F С I remember that night in May the stars were bright above F G G7 I'll hope and I'll pray to keep your pre-cious lo--ve С Am F G7 well before the light hold me again with all of your might С F C G7 in the still of the night (instrumental): C-Am-F-G7 (2x), C F C G7 С G7 Am F So before the light hold me again with all of your might F G (pause) С in the still of the night C Am F G7 (fade out) in the still .... of .... the night