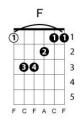

In the still of the night Five Satins Key: C Chord progression: 1 - 6m - 4 - 5(7)Intro: C Am F G7 (3x)Am G7 С F In the still of the night I held you held you tight Am F G7 С cause I love love you so promise I'll never let you go F C С in the still of the night Chorus: F С I remember that night in May the stars were bright above F G G7 I'll hope and I'll pray to keep your pre-cious lo--ve С Am F G7 well before the light hold me again with all of your might С F C G7 in the still of the night (instrumental): C-Am-F-G7 (2x), C F C G7 С G7 Am F So before the light hold me again with all of your might F G (pause) С in the still of the night C Am F G7 (fade out) in the still .... of .... the night