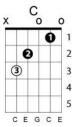

In the still of the night Five Satins Key: C Chord progression: 1 - 6m - 4 - 5(7)Intro: C Am F G7 (3x)Am G7 С F In the still of the night I held you held you tight Am F G7 С cause I love love you so promise I'll never let you go F C С in the still of the night Chorus: F С I remember that night in May the stars were bright above F G G7 I'll hope and I'll pray to keep your pre-cious lo--ve С Am F G7 well before the light hold me again with all of your might С F C G7 in the still of the night (instrumental): C-Am-F-G7 (2x), C F C G7 С G7 Am F So before the light hold me again with all of your might F G (pause) С in the still of the night C Am F G7 (fade out) in the still .... of .... the night