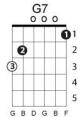

In the still of the night Five Satins Key: C Chord progression: 1 - 6m - 4 - 5(7)Intro: C Am F G7 (3x)Am G7 С F In the still of the night I held you held you tight Am F G7 С cause I love love you so promise I'll never let you go F C С in the still of the night Chorus: F С I remember that night in May the stars were bright above F G G7 I'll hope and I'll pray to keep your pre-cious lo--ve С Am F G7 well before the light hold me again with all of your might С F C G7 in the still of the night (instrumental): C-Am-F-G7 (2x), C F C G7 С G7 Am F So before the light hold me again with all of your might F G (pause) С in the still of the night C Am F G7 (fade out) in the still .... of .... the night