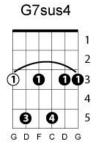

You belong to me Pee Wee King, Chilton Price, and Redd Stewart

Capo 6<sup>th</sup> fret Key of Gb Intro: C Em F C F Fm C Am Dm G7sus4 C С Em See the pyramids along the Nile F С Watch the sunrise from a tropic isle F Fm С Am Just remember, darling all the while G7sus4 Dm You belong to me С Εm See the marketplace in old Algiers F С Send me photographs and souvenirs F Fm С note-B Am Just remember when a dream appears Dm G7sus4 C You belong to me bridge С С7 F I'll be so alone without you D7 G Csus4 Maybe you'll be lonesome too And blue Fly the ocean in a silver plane See the jungle when it's wet with rain Just remember 'til you're home again You belong to me [instrumental verse, as intro] I'll be so alone without you Maybe you'll be lonesome too And blue Fly the ocean in a silver plane See the jungle when it's wet with rain Just remember 'til you're home again You belong to me