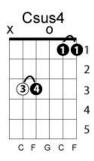

You belong to me Pee Wee King, Chilton Price, and Redd Stewart

Capo 6<sup>th</sup> fret Key of Gb Intro: C Em F C F Fm C Am Dm G7sus4 C С Em See the pyramids along the Nile F С Watch the sunrise from a tropic isle F Fm С Am Just remember, darling all the while G7sus4 Dm You belong to me С Εm See the marketplace in old Algiers F С Send me photographs and souvenirs F Fm С note-B Am Just remember when a dream appears Dm G7sus4 C You belong to me bridge С С7 F I'll be so alone without you D7 G Csus4 Maybe you'll be lonesome too And blue Fly the ocean in a silver plane See the jungle when it's wet with rain Just remember 'til you're home again You belong to me [instrumental verse, as intro] I'll be so alone without you Maybe you'll be lonesome too And blue Fly the ocean in a silver plane See the jungle when it's wet with rain Just remember 'til you're home again You belong to me