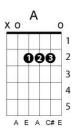

You really got a hold on me Beatles Key: A Chord progression: 1 - 6m - 4 - 5(7)Α I don't like you, but I love you F#m Seems that I'm always thinking of you CBA D E7Oh, oh, oh, you treat me badly, I love you madly, Ε7 А you really got a hold on me (you really got a hold on me ) F#m you really got a hold on me (you really got a hold on me ) baby,