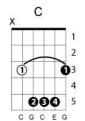

You really got a hold on me Beatles Key: A Chord progression: 1 - 6m - 4 - 5(7)Α I don't like you, but I love you F#m Seems that I'm always thinking of you CBA D E7Oh, oh, oh, you treat me badly, I love you madly, Ε7 А you really got a hold on me (you really got a hold on me ) F#m you really got a hold on me (you really got a hold on me ) baby,