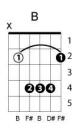

You really got a hold on me Beatles Key: A Chord progression: 1 - 6m - 4 - 5(7)Α I don't like you, but I love you F#m Seems that I'm always thinking of you CBA D E7Oh, oh, oh, you treat me badly, I love you madly, Ε7 А you really got a hold on me (you really got a hold on me ) F#m you really got a hold on me (you really got a hold on me ) baby,