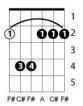

You really got a hold on me Beatles Key: A Chord progression: 1 - 6m - 4 - 5(7)Α I don't like you, but I love you F#m Seems that I'm always thinking of you CBA D E7Oh, oh, oh, you treat me badly, I love you madly, Ε7 А you really got a hold on me (you really got a hold on me ) F#m you really got a hold on me (you really got a hold on me ) baby,

A You really got a hold on me (you really got a hold on me) F#m You really got a hold on me (you really got a hold on me) A A

F#m