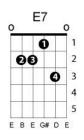

You really got a hold on me Beatles Key: A Chord progression: 1 - 6m - 4 - 5(7)Α I don't like you, but I love you F#m Seems that I'm always thinking of you CBA D E7Oh, oh, oh, you treat me badly, I love you madly, Ε7 А you really got a hold on me (you really got a hold on me ) F#m you really got a hold on me (you really got a hold on me ) baby,

I don't want you, but I need you Don't wanna kiss you, but I need to Oh, oh, oh, you do me wrong now, my love is strong now, you really got a hold on me (you really got a hold on me ) you really got a hold on me (you really got a hold on me ) baby, A A7 D I love you and all I want you to do is just A E7 Hold me, hold me, hold me, hold me...